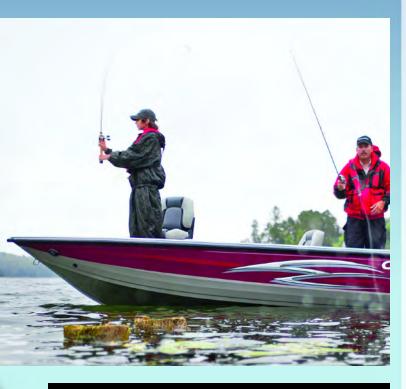

Our fishing is legendary, including Muskie, Walleye, Large and Smallmouth Bass, Crappie, Perch, Bluegill and Sunfish. In all of the 10-Lake Chain there are always great opportunities for each specie mentioned, some lakes are better for some types of fish and others are better for other types of fish, always securing a great opportunity for a great day to go fishing.

Whether you take the children all geared up with the bobbers and worms for Perch and Bluegills or you cast for the mighty Muskie, the Manitowish Waters Chain of Lakes has what you are looking for. There is a full service Marina located in the middle of the chain for fueling up your boat or renting a boat for the day or week.