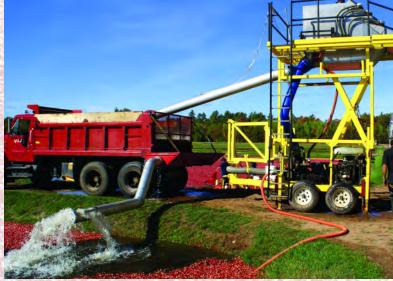

#### JULY 5 – OCTOBER 4

**Cranberry Marsh Tours** 

Fridays, 10 am. Å 1-hour tour rain or shine, starting from the Manitowish Waters Community Center. Tour includes a video, cranberry samples, prize drawings, educational display and Q&A; then motorcade in your own vehicle to the Vilas Cranberry Co. marsh for an up-close look at the bogs - blooming, growing or being harvested depending on the time of year visited. All ages welcome, pre-registration not required. Sponsored by the Manitowish Waters Cranberry Growers Association and the Manitowish Waters Chamber. 715-543-8488, www.ManitowishWaters.org