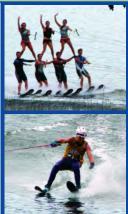

## **SKIING SKEETERS**

Established in the 1950s, the M.W. Skiing Skeeters is one of the oldest amateur water ski clubs in the United States. The first statewide barefoot tournament held in the U.S. was sponsored by the Skiing Skeeters in 1964 and Manitowish Waters became known as the "Barefoot Capitol of the Midwest." The club continues to provide free shows for all ages to enjoy, mid-June through mid-August each Wednesday & Saturday at 7 p.m. at Rest Lake Park. Donations collected from the shows help with the club's operating costs, new & replaced equipment, gas, boat maintenance, etc.

You won't want to miss the Skiing Skeeters Water Ski Show at Rest Lake Park. These thrilling, free performances take place every Wednesday and Saturday at 7pm from mid June through mid August.

A big hit each summer is Music In The Park. Live bands take the stage every Sunday from 4-6pm at Koller Park starting Memorial Day weekend and ending Sept. 8, 2013. Come by boat, car or foot and enjoy the music and fun. Food is served on some Sundays. See the list on this page for band names and dates.