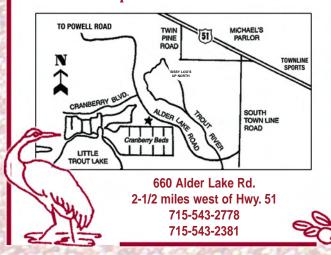

#### JULY 5 – OCTOBER 4

**Cranberry Marsh Tours** 

Fridays, 10 am. Å 1-hour tour rain or shine, starting from the Manitowish Waters Community Center. Tour includes a video, cranberry samples, prize drawings, educational display and Q&A; then motorcade in your own vehicle to the Vilas Cranberry Co. marsh for an up-close look at the bogs - blooming, growing or being harvested depending on the time of year visited. All ages welcome, pre-registration not required. Sponsored by the Manitowish Waters Cranberry Growers Association and the Manitowish Waters Chamber. 715-543-8488, www.ManitowishWaters.org