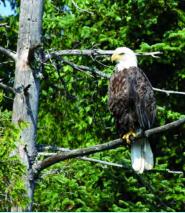

### Birding

The town of Manitowish Waters was honored as one of 15 inaugural Bird Cities in Wisconsin in 2010. Come celebrate the peak of spring bird migration at the 9th Annual Birding Festival on May 10 – 11, 2013 at the North Lakeland Discovery Center, hosted by the North Lakeland Discovery Center, the Discovery Center Bird Club and Manitowish Waters and Presque Isle Chambers of Commerce. Learn about birds through workshops, hikes, paddles and field trips, or just enjoy the gorgeous Northwoods scenery. Please see details under the events on page 4.

**Northern Highland - American Legion State Forest** has many bald eagle sightings in their nesting habitats. Birders may spot the Alder Flycatchers, Vesper Sparrow, and Yellow-bellied Sapsucker and a lucky one or two may also spot a Gray Jay. This 220,000+ acre forest is Wisconsin's largest property.