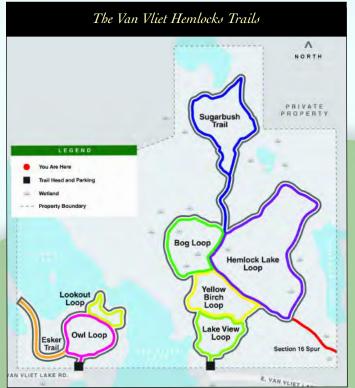

## Hiking, Skiing, Snowshoeing

The Manitowish Waters area offers a wide array of trails to hike, bike, ski & snowshoe for all abilities.

The Van Vliet (pronounced Van Vleet) Hemlocks have more than 5 miles of marked trails for hiking, XC skiing, and snowshoeing. This recently developed trail system gives visitors the opportunity to explore and experience an example of what was once abundant in Wisconsin - an old growth hardwood-hemlock forest. The site's 400 acres and mile and a half of undeveloped shoreline represent a rare remnant of this uniquely historic forest system. Walk along undisturbed cedar swamps and undeveloped bog lakes, climb scenic eskers, and take in the richness of the plant and animal life that abounds in this special place. Located on Hwy P just 2.2 miles north of Hwy K on the Presque Isle Chain of Lakes. The Van Vliet Hemlocks contain 1.5 miles of undeveloped shoreline on Averill and Van Vliet Lakes. See map below.