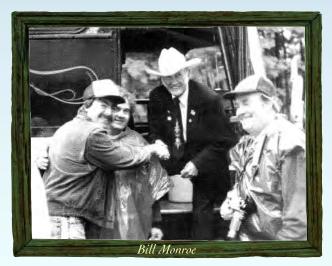

Due to Carl's injuries during the FBI shootout, the Federal Government awarded him a settlement of \$3,500 which he used to start a small resort and bar on Hwy 51 in Manitowish Waters. The resort became known for bringing in some of the biggest names in "Bluegrass" like Bill Monroe, the Father of Bluegrass, and Jimmy Martin and The Sunny Mountain Boys. The tavern is still running today and is called the Cozy Cove. They still bring in big name "Bluegrass" bands from around the country during their Bluegrass Festival in July.

25-28 • BLUEGRASS FESTIVAL The 24th Annual "Midsummer In The Northwoods" Bluegrass Festival will be held July 25, 26, 27 & 28, 2013 at the Cozy Cove. Bill Monroe, Father of Bluegrass, performed at the 2nd Annual Bluegrass Show in Manitowish Waters. A little bit of Bluegrass Hittery is made acre ware Parcene part of the History is made each year. Become part of the tradition! Music from the main stage is usually wired to the air-conditioned Cozy Cove so you don't miss a tune while you go in for a bite of good food. 715-543-2166, www.onemorebluegrassshow.com