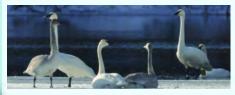

North Lakeland Discovery Center (trail map on page 10) The Center offers a variety of self-guided trails ideal for bird walks, as well as a number of public programs related to birds. Migrating songbirds, raptors, and waterfowl can be found along the 12 mile trail system. Most commonly seen species are Trumpeter Swans, Winter Wrens, Warblers, Vireos and the Belted Kingfishers. Experience the 22-station breeding bird trail which highlights birds you will likely encounter in various locations throughout the 12 mile trail system.