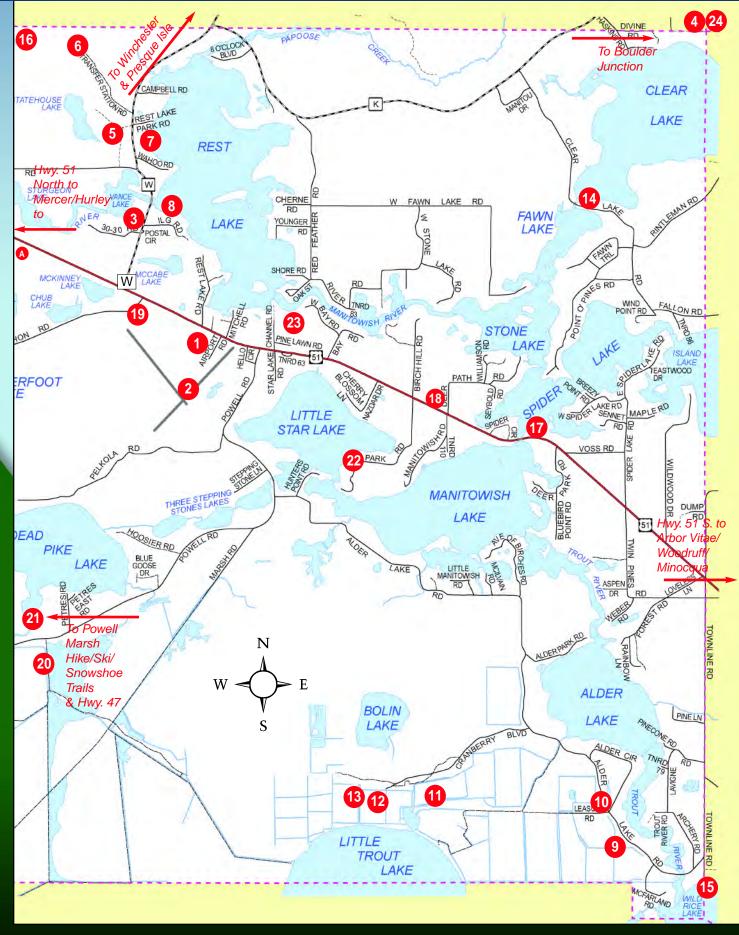

### Watersports & Parks

Watersports and park activities in Manitowish Waters are a way of life! With our Legendary 10-Lake Chain and 4 beautiful town parks, plus the Discovery Center beach and park, we offer activities for the whole family.

The 10-Lake Manitowish Waters chain provides over 4,200 acres of water to explore in many capacities - excellent year 'round fishing, water sports, leisure boating, gentle paddling, kayaking, stand-up paddle boarding, swimming and more! The Manitowish River flows 44 miles from High Lake in Boulder Junction to the Flambeau Flowage with 3 portages, canoe-in campsites and breathtaking scenic beauty along the way. The river is slow flowing, perfect for canoeing and kayaking. Vilas County is home to 1,327 lakes and 73 rivers & streams, ranking as one of the highest lake concentrations in the world!

### Manitowish Waters 10-Lake Chain

| LAKES            | ACRES | MAX. DEPTH |
|------------------|-------|------------|
| Alder Lake       |       |            |
| Clear Lake       |       | 45'        |
| Fawn Lake        |       | 14'        |
| Island Lake      |       |            |
| Little Star Lake |       | 67'        |
| Manitowish Lake  |       | 61'        |
| Rest Lake        |       |            |
| Spider Lake      |       | 43'        |
|                  |       |            |
| Wild Rice Lake   |       |            |
| TOTAL ACREAGE    | 4,265 |            |