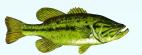

#### LARGEMOUTH BASS

This largemouth grows to a weight of 11 pounds and a length of about 24 inches.