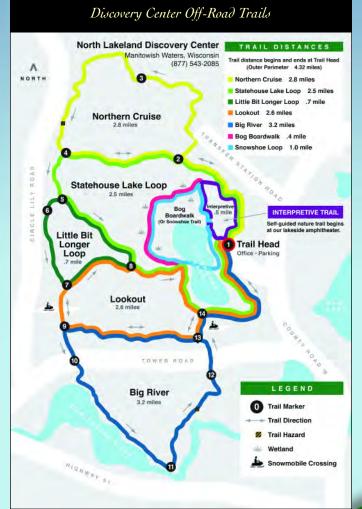

The Discovery Center, located 1.2 miles east of Hwy 51 on County Rd. W, provides over 12 miles of well-marked trails for hiking & biking, a beautiful snowshoe loop around Statehouse Lake and the bog, groomed/tracked cross country skiing, plus a one-mile Bill Lambrecht Memorial interpretive nature trail. The gentle terrain winds through woods, around the lake and bog, and along nearby Manitowish River. Snowshoe rentals are available at the Discovery Center for a minimal fee. See map on Page 10.