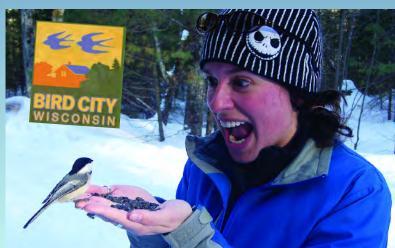

### Birding

The town of Manitowish Waters was honored as one of 15 inaugural Bird Cities in Wisconsin in 2010. Come celebrate the peak of spring bird migration at the 9th Annual Birding Festival on May 10 – 11, 2013 at the North Lakeland Discovery Center, hosted by the North Lakeland Discovery Center, the Discovery Center Bird Club and Manitowish Waters and Presque Isle Chambers of Commerce. Learn about birds through workshops, hikes, paddles and field trips, or just enjoy the gorgeous Northwoods scenery. Please see details under the events on page 4.

In the Town of Manitowish Waters, there are three sites on the Lake Superior Northwoods Region of the Great Wisconsin Birding & Nature Trail. These are great places to view many endangered or rare birds in their natural habitat.

**Powell Marsh State Wildlife Area** (trail map on page 11) has an 1,800-acre refuge located in the middle of the 4,300-acre property. Bird species most commonly seen are Bobolink, Great Blue Herons, Yellow Rail, Songbirds, Marsh Hawks, Common Loons, Eagles, Sandhill Cranes, Northern Harriers, Sharp-tailed Grouse, LeConte's Sparrows, Short-Eared Owls, Nelson's Sharp Tailed Sparrows and Henslow's Sparrows.

**Northern Highland - American Legion State Forest** has many bald eagle sightings in their nesting habitats. Birders may spot the Alder Flycatchers, Vesper Sparrow, and Yellow-bellied Sapsucker and a lucky one or two may also spot a Gray Jay. This 220,000+ acre forest is Wisconsin's largest property.

North Lakeland Discovery Center (trail map on page 10) The Center offers a variety of self-guided trails ideal for bird walks, as well as a number of public programs related to birds. Migrating songbirds, raptors, and waterfowl can be found along the 12 mile trail system. Most commonly seen species are Trumpeter Swans, Winter Wrens, Warblers, Vireos and the Belted Kingfishers. Experience the 22-station breeding bird trail which highlights birds you will likely encounter in various locations throughout the 12 mile trail system.