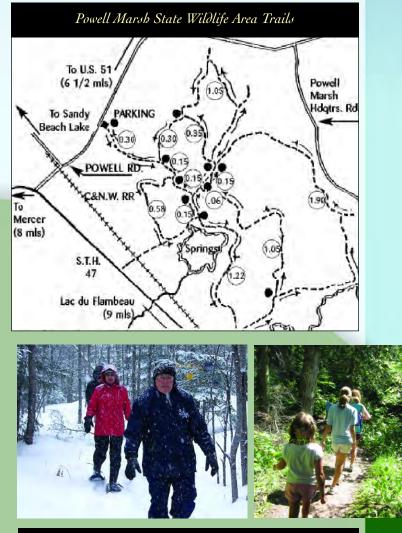

**Powell Marsh State Wildlife Area** trails are volunteer-groomed and tracked in the winter for great XC skiing and snowshoeing. Hikers of all ability levels are welcome during all other seasons. Trail loops range in length from 1.5, 2.0, 4.5 and 7 miles. Powell Marsh is home to waterfowl, deer, ruffed grouse, furbearers, raptors, shorebirds, songbirds and many other type of wildlife. These trails are located 6.5 miles from Hwy. 51 on Powell Road. From Hwy. 47, the trailhead is just a half-mile in on Powell Road. Cross country ski trails maintained by the Northwoods Ski Touring Association are accessible from North Lakeland School or 1/2 mile north of CTH K on Papoose Lake Road. 715-356-5211 or 715-385-2727. See map below.