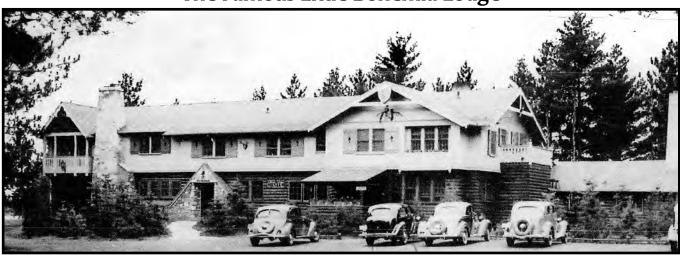

Tightrope walker Bob Loveless and a caged bear at the Howling Bear were big attractions. Famous and infamous guests were legendary.

In 1934, the Dillinger gang shootout took place at Little Bohemia Resort where memorabilia are preserved to this day. Little Bohemia still serves food and guests can tour the lodge and memorabilia and see bullet holes that are still in the walls. Carl Christensen, the Manitowish Waters town constable at the time, survived but was riddled with eight bullet wounds. Carl's scrapbook and other historic artifacts are housed at the Koller Library and at businesses throughout town.