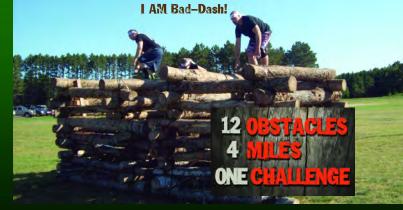

### Northwoods Bad-Dash

Be part of the "Adventure Seeking Movement" in the ONLY Northwoods Adventure Run in Wisconsin. The second annual NORTHWOODS BAD-DASH will take place Labor Day Weekend in Manitowish Waters. This 4-mile "adventure run" will be held on Saturday, August 31, 2013. Adventure Racing is one of the few sports where just completing a race is often considered a victory.

Test your stamina, resilience and tenacity and have a lot of fun doing it! The course features 12 imaginative and challenging obstacles, including the Lambeau Leap, Mt. Manitowish, The Recluse, Icy Hell and a few new challenges sure to make even the fiercest competitor wince! It's a FUN UN-timed event that is open to participants over 16 years old, spectators and the general public. All fitness levels welcome.

BAD DASH CREED Pain Is Temporary I will Never Quit I will help others through adversity My Mom is the only person that cares about my course time I AM Bad-Dash!