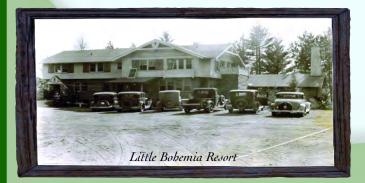

Tightrope walker Bob Loveless and a caged bear at the Howling Bear were big attractions. Famous and infamous guests were legendary.

In 1934, the Dillinger gang shootout took place at Little Bohemia Resort where memorabilia are preserved to this day. Little Bohemia still serves food and guests can tour the lodge and memorabilia and see bullet holes that are still in the walls. Carl Christensen, the Manitowish Waters town constable at the time, survived but was riddled with eight bullet wounds. Carl's scrapbook and other historic artifacts are housed at the Koller Library and at businesses throughout town.