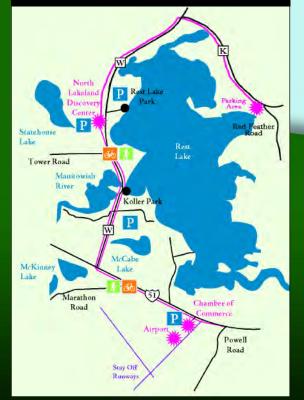

### Biking

Ready, Set, Bike! Whether you are an adventurous mountain biker, or a leisure touring cyclist, you'll love our local trails.

The current Manitowish Waters bike trail is a delightful 4.4 mile paved path that traverses from the Red Feather Road/Camp Jorn on CTH K to the North Lakeland Discovery Center on CTH W through downtown Manitowish Waters, then southbound along Hwy. 51 (road right-of-way, off the highway) and ending at Powell Road. There is no fee to use this trail. The Discovery Center has an additional 12 miles of well marked "off-road" wooded trails that are sure to captivate all biking enthusiasts both young and old. Parking is available at Red Feather & CTH K, the Discovery Center, Rest Lake Park, Koller Park, downtown Manitowish Waters or at the Community Center.

The Discovery Center, located 1.2 miles east of Hwy 51 on County Rd. W, provides over 12 miles of well-marked trails for hiking & biking, a beautiful snowshoe loop around Statehouse Lake and the bog, groomed/tracked cross country skiing, plus a one-mile Bill Lambrecht Memorial interpretive nature trail. The gentle terrain winds through woods, around the lake and bog, and along nearby Manitowish River. Snowshoe rentals are available at the Discovery Center for a minimal fee. See map on Page 10.