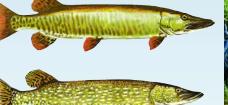

#### MUSKELLUNGE

A lean, hard muscled fighter that reaches a maximum length of over 5 feet and a weight of almost 70 pounds.

#### NORTHERN PIKE

Pike attain lengths of as much as 50 inches and the record Wisconsin fish weighed 38 pounds.