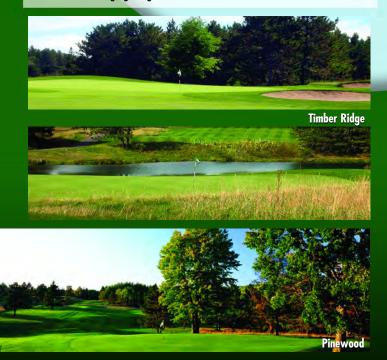

### Golfing

Golfing more your style? We have many great public golf courses nearby. You'll be surrounded by scenic beauty, tree lined fairways and rolling hills. These golf courses are challenging for golfers of all skill levels.

#### Distance to Manitowish Waters Area Golf Clubs (miles)

| Trout Lake Golf Course - Arbor Vitae          | 9  |
|-----------------------------------------------|----|
| Tahoe Linx Golf - Mercer                      | 14 |
| Wildwood Golf Club - Minocqua                 |    |
| Plum Lake Golf Club - Sayner                  |    |
| St. Germain Golf Club - St. Germain           |    |
| Timber Ridge Golf Club - Minocqua             |    |
| Gogebic Country Club - Ironwood, MI           |    |
| Eagle Bluff Golf Club - Hurley                |    |
| Gateway Golf Club, Inc Land O Lakes           |    |
| Pinewood Country Club (The) - Harshaw         |    |
| Skye in the Whitecap Mountains - Montreal     |    |
| Lac Vieux Desert Golf Course - Watersmeet, MI |    |
|                                               |    |