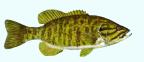

#### SMALLMOUTH BASS

An average smallmouth weighs between 1 and 2 pounds, measures about 12 inches and is considered the scrappiest fish of all.