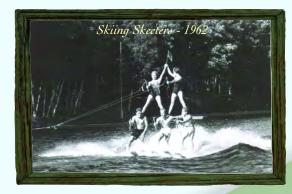

Eventual civic development led to a school, cemetery and town hall. The airport came after World War II when public enthusiasm for aviation burgeoned.

The Manitowish Waters Skiing Skeeters water ski club is one of the oldest amateur water ski clubs in the U.S., established in the late 1950's. The first statewide barefoot tournament held in the U.S. was sponsored by the Skeeters in 1964 – which they won. National publicity of the event established Manitowish Waters as the 'Barefoot Capitol of the Midwest.'

## **SKIING SKEETERS**

Established in the 1950s, the M.W. Skiing Skeeters is one of the oldest amateur water ski clubs in the United States. The first statewide barefoot tournament held in the U.S. was sponsored by the Skiing Skeeters in 1964 and Manitowish Waters became known as the "Barefoot Capitol of the Midwest." The club continues to provide free shows for all ages to enjoy, mid-June through mid-August each Wednesday & Saturday at 7 p.m. at Rest Lake Park. Donations collected from the shows help with the club's operating costs, new & replaced equipment, gas, boat maintenance, etc.