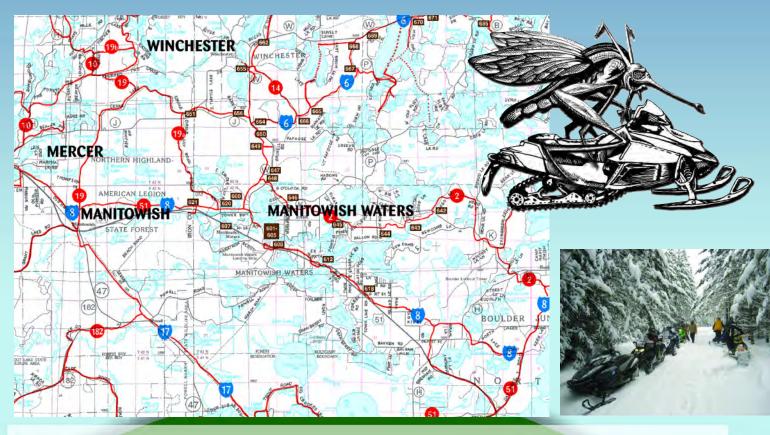

### Snowmobiling

Sno-Skeeters Snowmobile Club welcomes you to our trails. Manitowish Waters, located in the Lake Superior Snowbelt, is a true snowmobiler's paradise. We have some of the most beautiful and well groomed trails in the Midwest. The Manitowish Waters Sno-Skeeters Snowmobile Club maintain and groom over 25 miles of trails in Manitowish Waters. Visitors and residents consider our location a great hub to access the trails of neighboring Presque Isle, Boulder Junction and Mercer. Whether you want a short 30 mile loop through Boulder Junction, a 100 mile ride through Northern Wisconsin or a 200 plus mile ride through the Upper Peninsula of Michigan, Manitowish Waters is a great place to start or end your trip. The network of snowmobile trails in the Northwoods totals more than 1,600 miles!

The Sno-Skeeters provide the highest quality trail riding experience promoting safety and trail enjoyment. Our trails are brushed, maintained and inspected on a regular basis. The club is funded by local fundraisers, contributions and funding from the AWSC. They sponsor a number of events throughout the year, including the Winterfest Rendezvous on Saturday, February 16, 2013. (See calendar of events in this guide.)

Many of our local motels and restaurants cater to snowmobilers and are located on the snowmobile trails. You can hop on your sled right outside your front door and start your adventure. Sled rental and repair facilities available in the area.

Wisconsin snowmobile trail passes are sold at the Chamber Office.

To receive a trail map, view events and pictures, please visit the Sno-Skeeter's website at: www.mw-snoskeeters.com or contact the Manitowish Waters Chamber of Commerce at 715-543-8488 or chamber@manitowishwaters.org